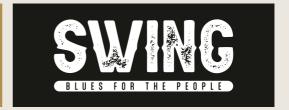

#### Large

Swing Wespelaar has 3 logos. Depending on the application, you can choose the logo. Large, medium or small.

Medium: flyers, small print applications, websites